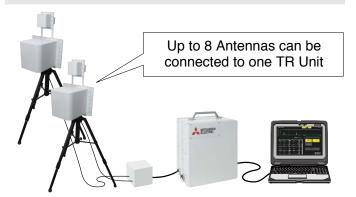

# **Drone Deterrence System**

**Countermeasure for Illegal Drone Activities** 



**Feature** 

- Compact and lightweight for quick deployment
- Easy to operate with automatic drone signal detection
- One-touch instant jamming function
- Capable in all weather and lighting conditions

System
Configuration



### **Drone Deterrence System**



## Capability

Detect commercial Drones and frequency band identification

Simultaneous detection of commercial Drones operating at different frequency bands

Jam commercial Drones' radiowave communication

Automatic passive detection with warning alert when commercial Drones are detected

## Expandability

#### **Multiple Antenna Units Used with Single TR Unit**



#### **User-Friendly Control Interface**



## **Specifications**

| Category                    |              | Specification                               | Note                                                                                           |
|-----------------------------|--------------|---------------------------------------------|------------------------------------------------------------------------------------------------|
| Radio Frequency             |              | 920MHz, 2.4GHz, 5.7GHz, 5.8GHz              | Detection                                                                                      |
|                             |              | 920MHz, 2.4GHz, 5.7GHz, 5.8GHz, GPS(L1, L2) | Jamming