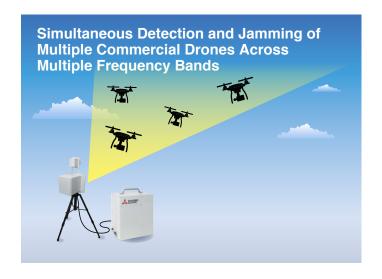

## Capability

Detect commercial Drones and frequency band identification

Simultaneous detection of commercial Drones operating at different frequency bands

Jam commercial Drones' radiowave communication

Automatic passive detection with warning alert when commercial Drones are detected