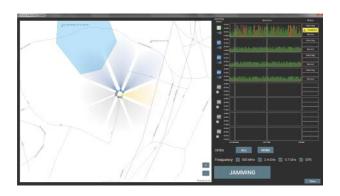

# **Drone Deterrence System**

**Countermeasure for Illegal Drone Activities** 



**Feature** 

- Compact and lightweight for quick deployment
- Easy to operate with automatic drone signal detection
- One-touch instant jamming function
- Capable in all weather and lighting conditions

System
Configuration



### **Drone Deterrence System**



## Capability

Detect commercial Drones and frequency band identification

Simultaneous detection of commercial Drones operating at different frequency bands

Jam commercial Drones' radiowave communication

Automatic passive detection with warning alert when commercial Drones are detected

## Expandability

#### **Multiple Antenna Units Used with Single TR Unit**



#### **User-Friendly Control Interface**



## **Specifications**

| Category                    |              | Specification                               | Note                                                                                           |
|-----------------------------|--------------|---------------------------------------------|------------------------------------------------------------------------------------------------|
| Radio Frequency             |              | 920MHz, 2.4GHz, 5.7GHz, 5.8GHz              | Detection                                                                                      |
|                             |              | 920MHz, 2.4GHz, 5.7GHz, 5.8GHz, GPS(L1, L2) | Jamming                                                                                        |
| Size Weight