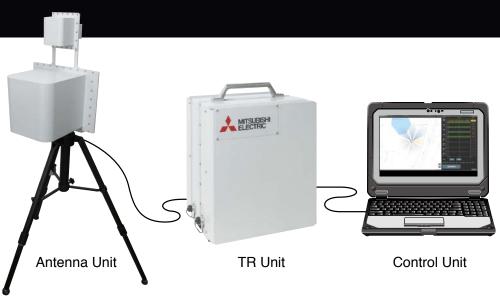

# **Drone Deterrence System**

**Countermeasure for Illegal Drone Activities** 



**Feature** 

- Compact and lightweight for quick deployment
- Easy to operate with automatic drone signal detection
- One-touch instant jamming function
- Capable in all weather and lighting conditions

System
Configuration



### **Drone Deterrence System**



## Capability

Detect commercial Drones and frequency band identification

Simultaneous detection of commercial Drones operating at different frequency bands

Jam commercial Drones' radiowave communication

Automatic passive detection with warning alert when commercial Drones are detected

## Expandability

#### **Multiple Antenna Units Used with Single TR Unit**



#### **User-Friendly Control Interface**



## **Specifications**

| Category                    |              | Specification                               | Note                                                                                           |
|-----------------------------|--------------|---------------------------------------------|---------------------------------------------