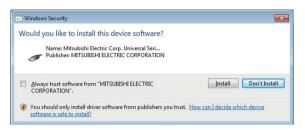

#### (1) Installation procedure

<sup>\*</sup> When installing to Windows Vista and Windows 7, "AutoPlay" window may appear. Select [Run setup.exe] to continue the installation.

 If the following dialog box appears during installation, select [Install] and continue installation.

Screen when Microsoft® Windows® 10 Professional is used

 When .NET Framework (version 3.5, 3.0, or 2.0) is disabled, the installation is not completed. Enable .NET Framework (version 3.5, 3.0, or 2.0) and try the installation again.