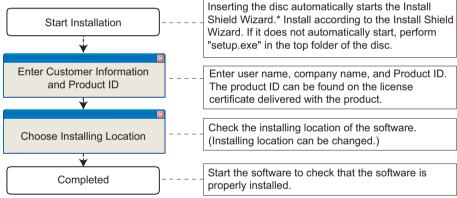

## 2. Installation/Uninstallation

Log in as a user with administrator authority and start the installation. Install this software in accordance with the following procedure. In an operation system with antivirus / security software, a warning may appear when installing FR Configurator2. If a warning appears, verify the installation of FR Configurator2 according to the setting procedure of your antivirus/security software.

#### (1) Installation procedure

<sup>\*</sup> When installing to Windows Vista and Windows 7, "AutoPlay" window may appear. Select [Run setup.exe] to continue the installation.

 If the following dialog box appears during installation, select [Install] and continue installation.

#### (2) Uninstallation procedure

Open the Control Panel and select "Uninstall a program" to display the "Programs and Features" window.

Select a program to be uninstalled on the "Programs and Features" window, and delete the program.

### 3. Manual

- (1) The manual of this software is stored on the disc.
  - To refer to the manual (PDF data), cancel the InstallShield Wizard once, then display the contents of the disc using Explorer etc., and open "ib0600516eng\*.pdf" located in the "manual" folder.
  - \* represents an alphabet indicating version.
- (2) System for viewing PDF files is required to read manuals (PDF data) on the disc.