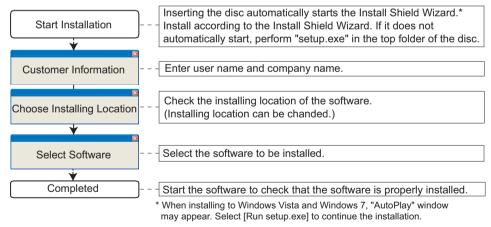

## 2. Installation/Uninstallation

 "FR Configurator SW3" is stored on the disc. Display the contents of the disc using Explorer etc., open the "SW3" folder, and execute "setup.exe". The FR Configurator SW3 will be installed from the SW3 setup wizard.

#### (1) Installation procedure

#### (2) Uninstallation procedure

• The uninstallation procedure is the same as that for FR Configurator2. Refer to page 2/4.