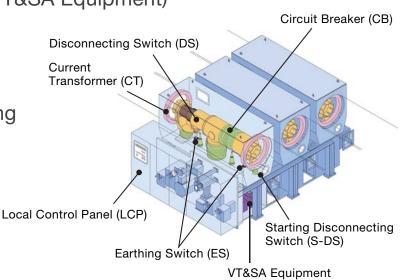

## Generator Main Circuit Breaker (GMCB)

## Features

- Integrating CB, DS, ES, CT and VT&SA into one common unit
- Lower arrangement (VT&SA Equipment)
- Self-standing design (High-seismic design)
- All housing LCP
- Covering all connecting mechanism