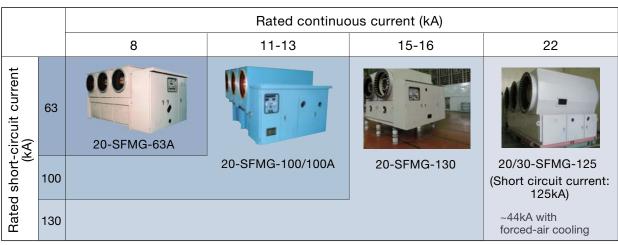

using LCP
- Covering all connecting mechanism



## Merits

| Plant Design | <ul> <li>Free design for IPB and VT&amp;SA equipment</li> <li>Low required capacitance for interrupting capability</li> </ul>                                     |
|--------------|-------------------------------------------------------------------------------------------------------------------------------------------------------------------|
| Erection     | <ul> <li>Reduce Erection and Commissioning period</li> <li>Easy and Quick access for VT&amp;SA Equipment</li> </ul>                                               |
| Maintenance  | <ul> <li>High performance and Low-maintenance operating<br/>mechanism (Torsion bar spring type)</li> <li>Easy and Quick access for VT&amp;SA Equipment</li> </ul> |

## **Series**