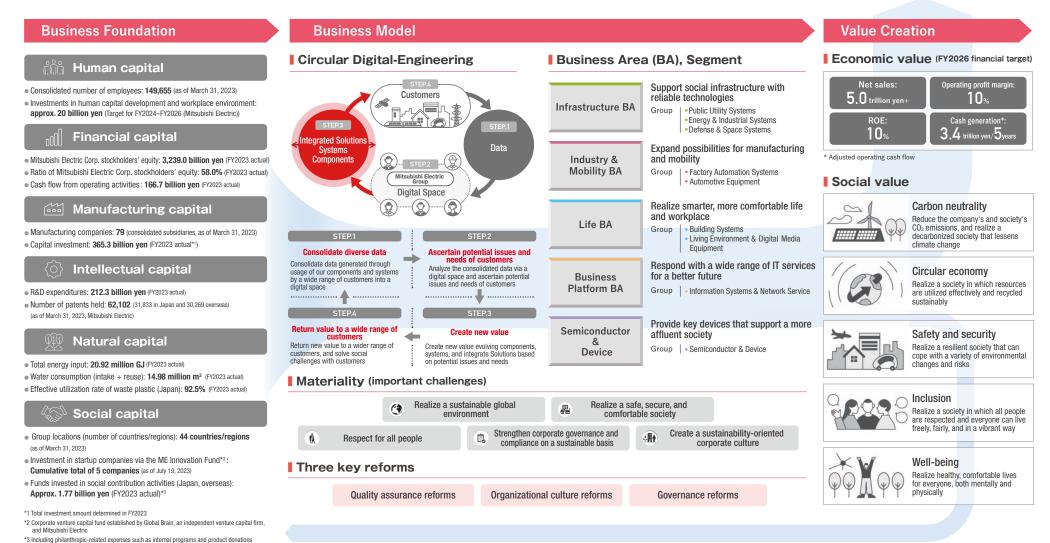

## **Initiatives to Create Value**

The Mitsubishi Electric Group aims to realize "a vibrant and sustainable society" that we have committed to in our Purpose. Furthermore, we have returned to our fundamental principle of "addressing social challenges through our businesses" and positioned the realization of sustainability as the cornerstone of our management. By utilizing all the resources available to the Mitsubishi Electric Group and realizing "Circular Digital-Engineering," we aim to create social and economic value, solve social challenges and sustainably enhance our corporate value.