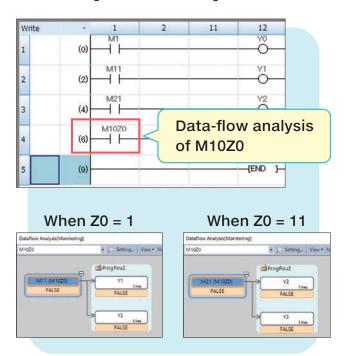

## Analysis using index register

Perform data-flow analysis using index-registered values during off-line monitoring

#### Fast identification of device values

Identify the analysis target device and perform data-flow analysis based on the index-modified device values and index-registered values.

Get more information on data flow analysis.