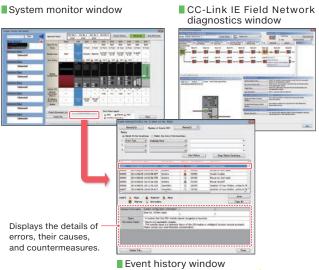

#### Use the maintenance function of GX Works3 to get your system back on track in no time.

Use the system monitor function to view the system configuration and error status.

See the error history and operation log in the event history function for troubleshooting.

Show the places where there are network errors graphically with the network diagnostics function to cut down the downtime.

Useful functions of GX Works3