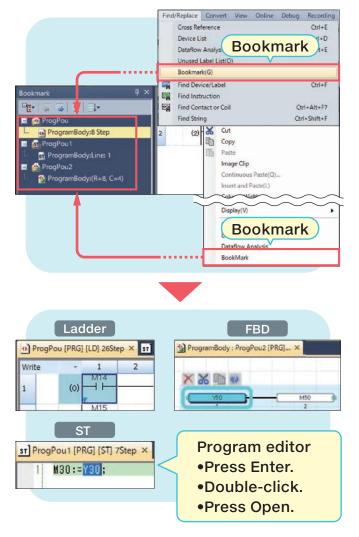

#### **✓** Bookmark function

Bookmark the program location for fast causal factor analysis of troubles.

Supports data-flow analysis and program editor