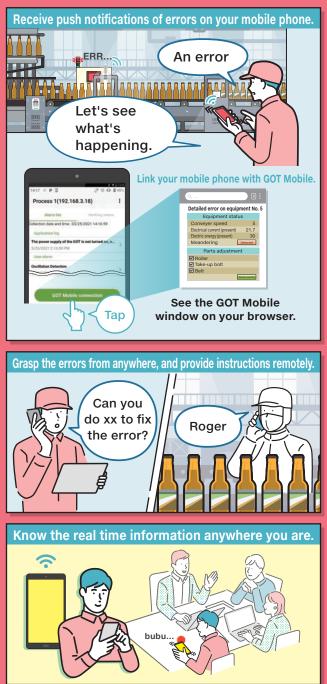

# Change the way you maintain facilities with Pocket GOT.

# **Receive push notifications of errors.**

#### ✓ Alarm reception function

Use Pocket GOT to receive alarm notification from GOT.

View the connected GOT in a list.

Тар

up and display the GOT mobile window.

# Don't miss important notices. Receive push notifications on errors.

Pocket GOT version

Pocket GOT can help you

with problems like these.

Count on Pocket GOT to keep you updated wherever you are.

 Receive information on the errors before visiting the affected facility.