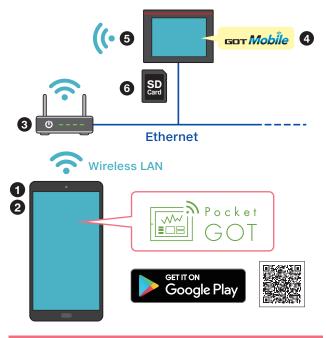

# System requirements

機器・ソフトウェア / アプリケーションパッケージ

① モバイル端末 (Android OS)
④ GOT Mobile機能ライセンス
② モバイルアプリPocket GOT
⑤ GOT2000
③ 無線LANアクセスポイント
⑥ SDメモリカード