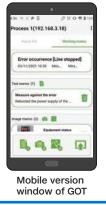

#### ✓ Alarm reception function

Use Pocket GOT to receive alarm notification from GOT.

View the connected GOT in a list.

Тар

up and display the GOT mobile window.