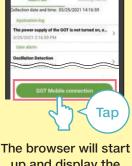

#### ✓ Alarm reception function

Use Pocket GOT to receive alarm notification from GOT.

View the connected GOT in a list.

Тар

up and display the GOT mobile window.