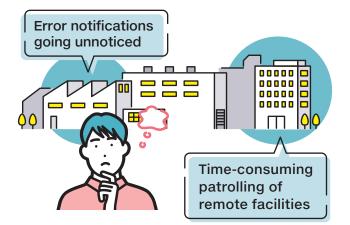

# Don't miss important notices. Receive push notifications on errors.

Pocket GOT version

Pocket GOT can help you

with problems like these.



Count on Pocket GOT to keep you updated wherever you are.

 Receive information on the errors before visiting the affected facility.

Perform daily maintenance effectively.

# Problems with older types of facility maintenance









# Change the way you maintain facilities with Pocket GOT.



# **Receive push notifications of errors.**

#### ✓ Alarm reception function

Use Pocket GOT to receive alarm notification from GOT.



View the connected GOT in a list.

Тар



up and display the GOT mobile window.

# System requirements



機器・ソフトウェア / アプリケーションパッケージ

① モバイル端末 (Android OS)
④ GOT Mobile機能ライセンス
② モバイルアプリPocket GOT
⑤ GOT2000
③ 無線LANアクセスポイント
⑥ SDメモリカード

#### +one Remote monitoring of iQ Manufacturing process

#### Work memo function

#### Leave notes with photos.

Log in from the conn