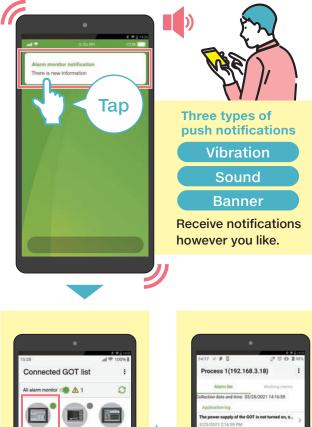

# **Receive push notifications of errors.**

#### ✓ Alarm reception function

Use Pocket GOT to receive alarm notification from GOT.

View the connected GOT in a list.

Тар

up and display the GOT mobile window.