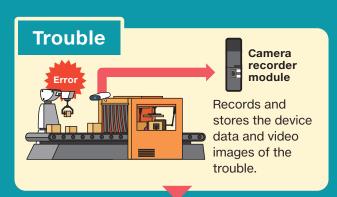

#### Camera Recorder modules help let you be at ease.

All I need to do for now is reset the error.

Just reset the error, and analyze the cause later. No need to stop the equipment.

Reproduce the trouble on your PC, and identify its cause right from your office.