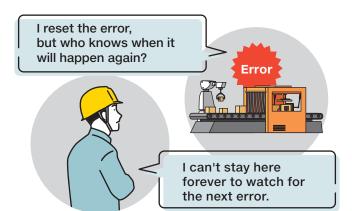

## These will be completely solved. No more insomnia from now on!

- Reset it on the spot, but the root causes are not being fixed.
- Can't tell for sure when it will happen again so it makes you worry.

#### Causal analysis and restoration

Factory downtime can affect productivity.

keeps you awake at night?