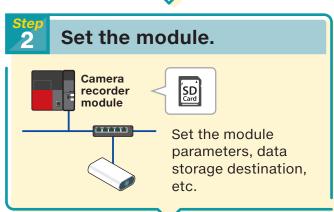

### 3 easy steps to **set the camera recorder module**/

## Easy setting by using the cameras we recommend

Verified to operate properly by Mitsubishi Electric

Network camera

High-speed frame-rate FA camera

 $\ensuremath{^{\star}}\xspace$  A free FA member registration is required to view the manual.