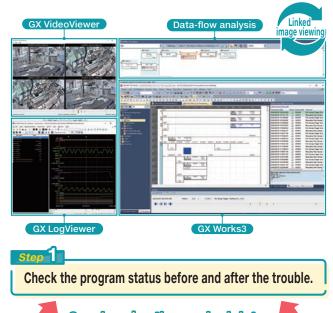

## 3 easy steps to **\analyze the trouble** /

Use the program status and device values that are recorded by the camera recorder module together with the images recorded at the same timing to reproduce the trouble on your PC.

Synchronize the program status, waveforms, and images to identify the trouble cause.

For more videos of Camera Recorder modules.