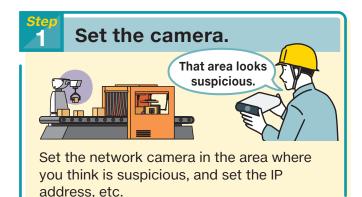

### 3 easy steps to **set the camera recorder module**/

## Easy setting by using the cameras we recommend

Verified to operate properly by Mitsubishi Electric

Network camera

High-speed frame-rate FA camera

 $\ensuremath{^{\star}}\xspace$  A free FA member registration is required to view the manual.