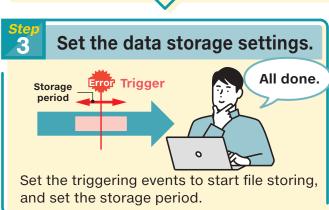

## 3 easy steps to **\analyze the trouble** /

Use the program status and device values that are recorded by the camera recorder module together with the images recorded at the same timing to reproduce the trouble on your PC.

Synchronize the program status, waveforms, and images to identify the trouble cause.

For more videos of Camera Recorder modules.