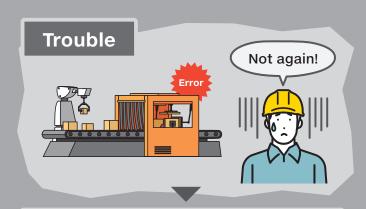

## How troubles have been handled so far

#### Causal analysis and restoration

Factory downtime can affect productivity.

keeps you awake at night?