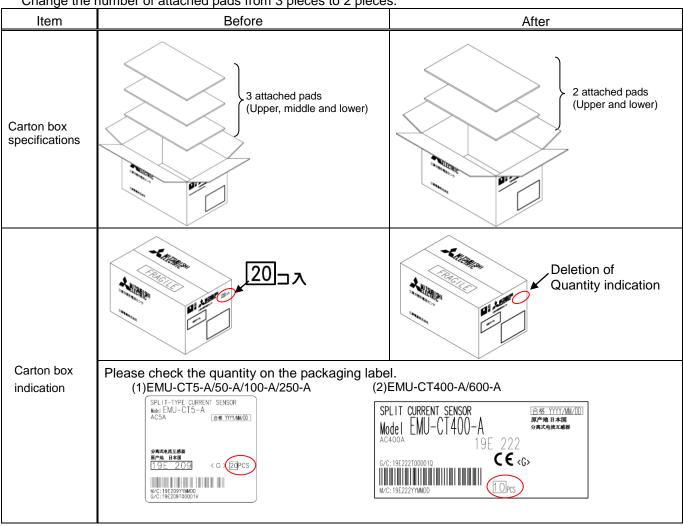

## 2. Contents of changes

Change the number of attached pads from 3 pieces to 2 pieces.

June, 2019

| To improve   | productivity    |              |            |          |  |  |
|--------------|-----------------|--------------|------------|----------|--|--|
| . Time of ch | ange            |              |            |          |  |  |
| The change   | will start fron | n production | in Septemb | er, 2019 |  |  |
|              |                 |              |            |          |  |  |
|              |                 |              |            |          |  |  |
|              |                 |              |            |          |  |  |
|              |                 |              |            |          |  |  |
|              |                 |              |            |          |  |  |
|              |                 |              |            |          |  |  |
|              |                 |              |            |          |  |  |
|              |                 |              |            |          |  |  |
|              |                 |              |            |          |  |  |
|              |                 |              |            |          |  |  |
|              |                 |              |            |          |  |  |
|              |                 |              |            |          |  |  |
|              |                 |              |            |          |  |  |
|              |                 |              |            |          |  |  |
|              |                 |              |            |          |  |  |
|              |                 |              |            |          |  |  |
|              |                 |              |            |          |  |  |
|              |                 |              |            |          |  |  |
|              |                 |              |            |          |  |  |
|              |                 |              |            |          |  |  |
|              |                 |              |            |          |  |  |
|              |                 |              |            |          |  |  |
|              |                 |              |            |          |  |  |