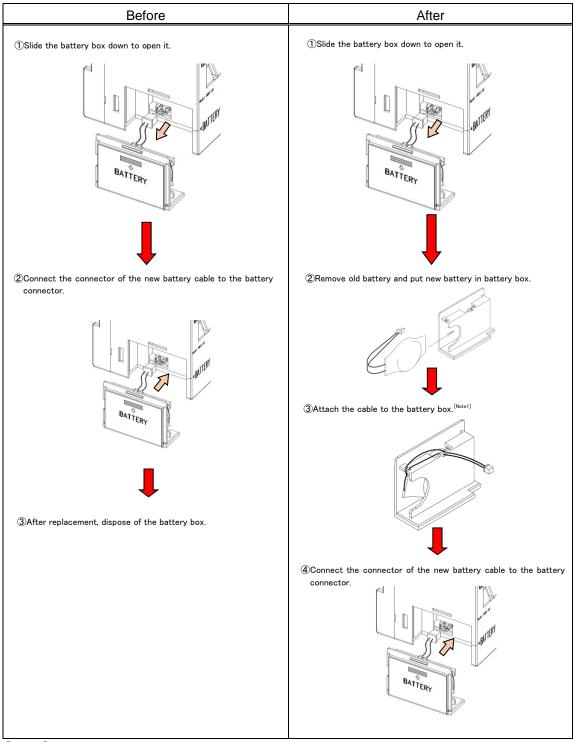

# 5. How to change a battery

 $\label{eq:note1} \textbf{[Note1]} \ \text{When attaching to the battery box, please insert two wires one by one.}$