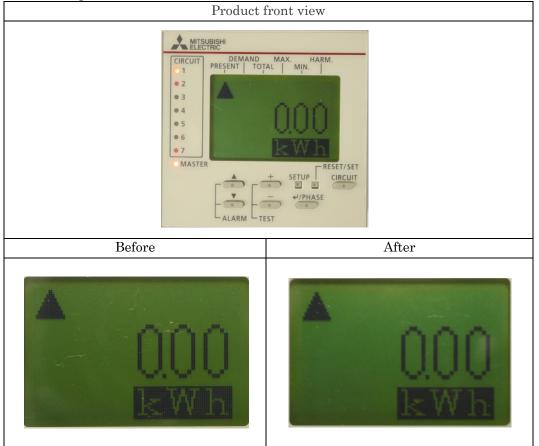

### <u>1. Type</u>

Display unit: EMU4-D65

### 2. Content of change

To change LCD.

\*There is no change in display color, but visibility may change depending on environment. Use contrast setting to adjust visibility.

## <u>3. Reason for change</u>

To improve visibility.