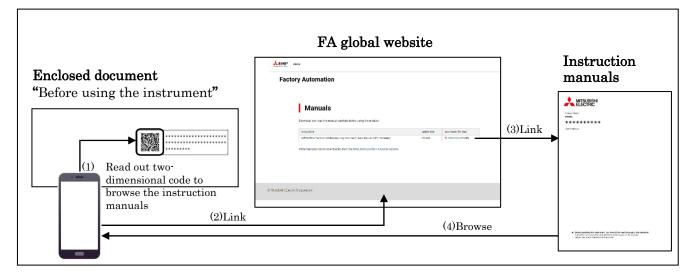

#### 2. Content of change

With respect to the environmental impact, we are not going to enclose the instruction manuals. Instead, the document "Before using the instrument" about how to browse the manuals on Mitsubishi Electric website and cautions for use in safe ways shall be included. By reading out two-dimensional code on the document "Before using the instrument", you will be able to browse the manuals in electronic data. It is also possible to browse the manuals on FA global website.

#### How to browse the manuals