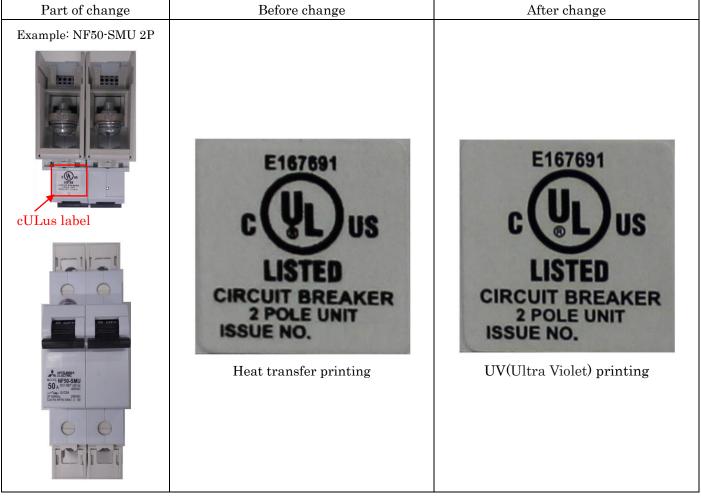

### Indication Change of cULus label for NF50-SMU

We would like to inform that we will change the indication of cUL us label of UL 489 Listed Circuit Breaker NF50-SMU as follows.

#### 1.2 Details of change

\*Only printing method is changed, and there is no effect on the description and performance of product.