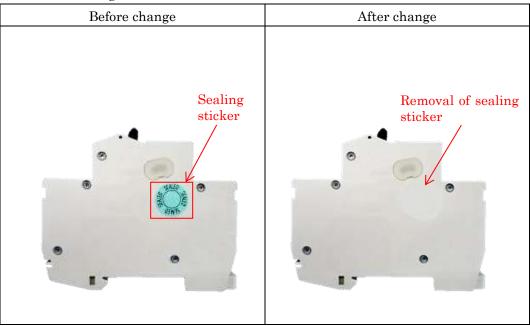

# LOW VOLTAGE CIRCUIT BREAKER SALES & SERVICES

NO. YAMA345

TYPEs: MCBs

## Indication Change of Appearance for BH-D6 and BH-D10

We would like to inform that we will change the indication of Miniature Circuit Breaker BH-D6 and BH-D10 as follows.

## 1. Contents of changes

## 1.1 Models to be changed

| Series | Type name | Pole |
|--------|-----------|------|
| MCB    | BH-D6     | All  |
|        | BH-D10    |      |

## 1.2 Details of change



There is no effect on product performance.

#### 2. Reasons for changes

To improve productivity

## 3. Timing of changes

The change started from a production in October, 2019.

(Please bear in mind that the exact start of production may change due to the stock condition.)