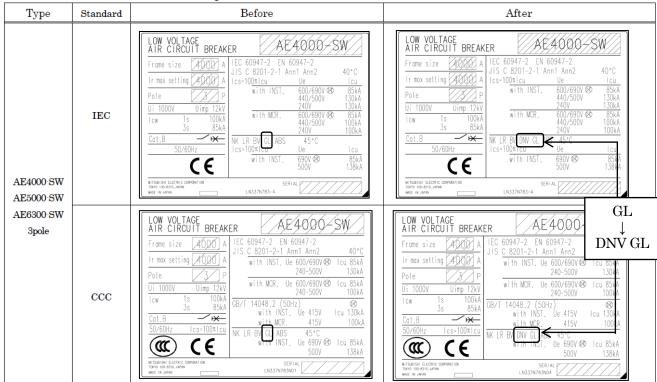

#### 1. Types

AE4000-SW, AE5000-SW, AE6300-SW 3 pole with ETR \*\*Except 4 pole and BARE type (without ETR).

#### 2. Reason for Change

Integration of marine approval organizations, GL and DNV (The current name: DNV GL).

## 3. Content of Change

DNV will be added in the name plate.