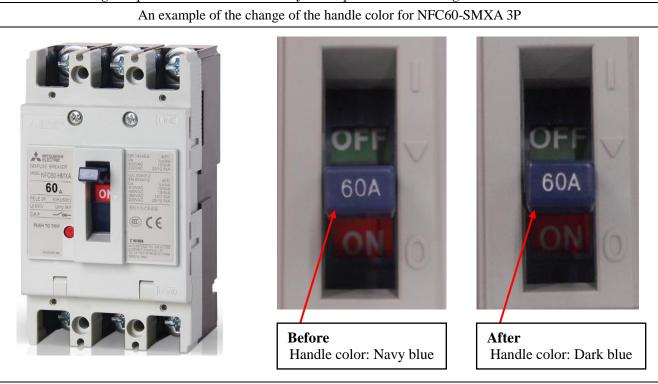

## 2. Content of change

We will change the handle color from Navy blue to Dark blue.

There is no change in product characteristics by this specification change.