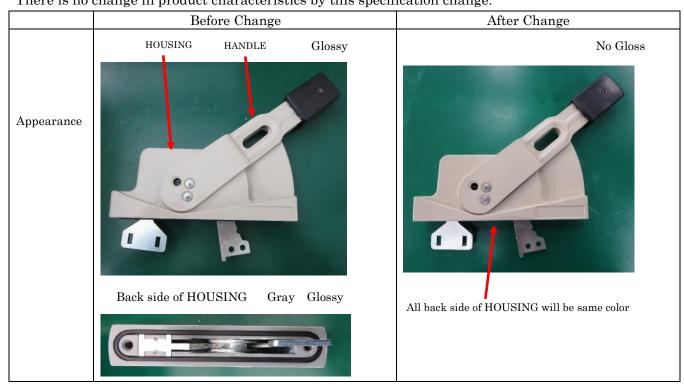

#### 2. Contents of change

Paint specification change in handle unit for external operating handle Type C. There is no change in product characteristics by this specification change.