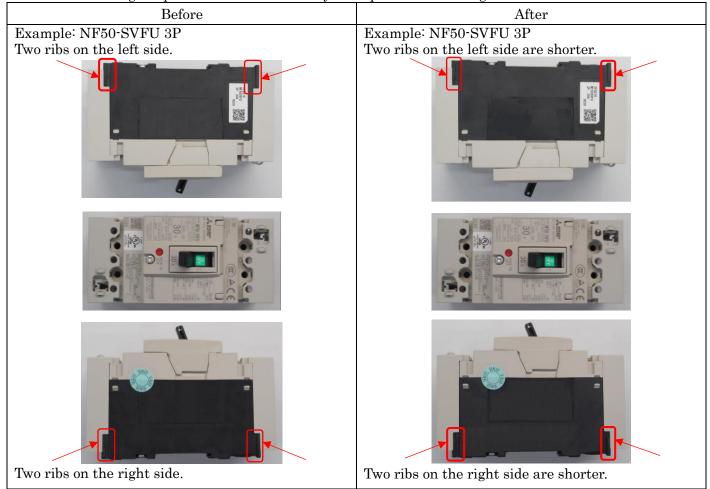

### 2. Content of change

We will change the height of ribs for molded case. There is no change in product characteristics by this specification change.