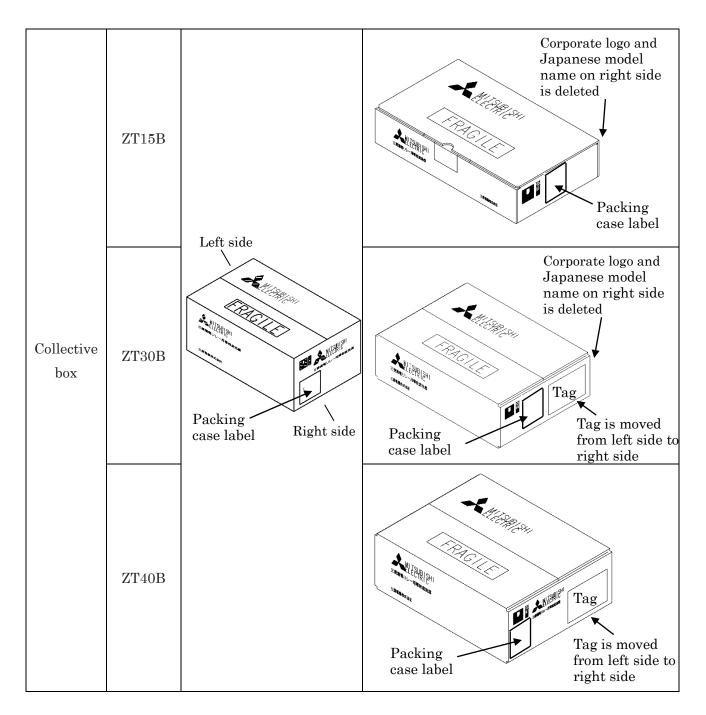

| Cover lock is added                |
|                   | ZT40B | A WELL CARE AND A CONTRACT OF | Bonding cardboard<br>with adhesive |

|                   | Types | Before           | After                        |
|-------------------|-------|------------------|------------------------------|
| Collective<br>box | ZT15B | Seal with a tape | Seal with a cover lock       |
|                   | ZT30B |                  | No change (Seel with a tage) |
|                   | ZT40B |                  | No change (Seal with a tape) |

(3)Displayed contents





#### 3. Reason for change

(1)To reduce the weight of packing material in consideration of the environment. (2)To change the layout of indication contents with the above (1).

#### 4. Time of change

From the production in May, 2020. Please bear in mind that the exact start of production may change due to stock condition.