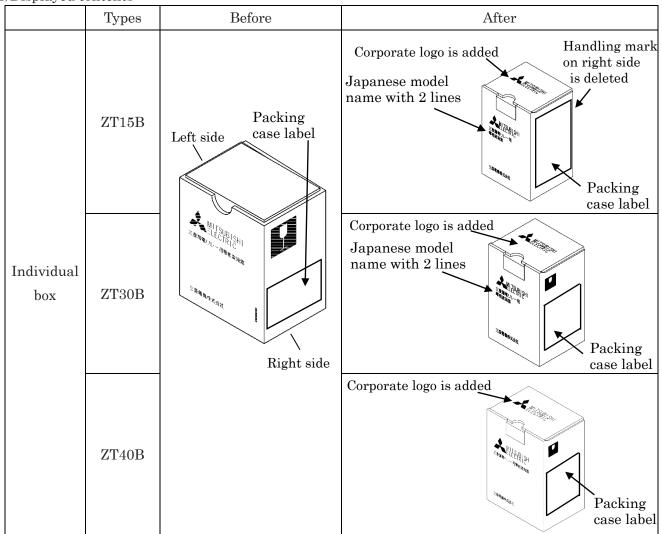

| Cover lock is added                |
|                   | ZT40B | A WELL CARE AND A CONTRACT OF | Bonding cardboard<br>with adhesive |

|                   | Types | Before           | After                        |
|-------------------|-------|------------------|------------------------------|
| Collective<br>box | ZT15B | Seal with a tape | Seal with a cover lock       |
|                   | ZT30B |                  | No change (Seel with a tage) |
|                   | ZT40B |                  | No change (Seal with a tape) |

(3)Displayed contents





#### 3. Reason for change

(1)To reduce the weight of packing material in consideration of the environment. (2)To change the layout of indication contents with the above (1).

#### 4. Time of change

From the production in May, 2020. Please bear in mind that the exact start of production may change due to stock condition.