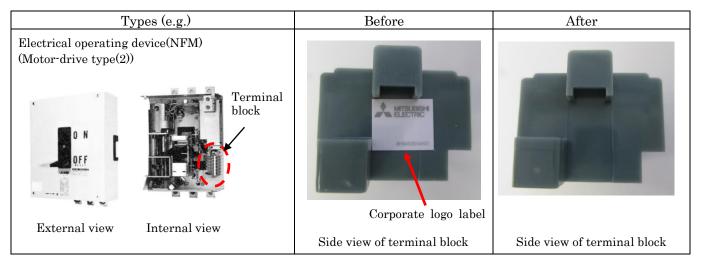

### 1. Types

Electrical operation device: NF/NV400~1600A Frame Interchangeable ZCT with primary conductor: ZTA600A/1200A/2000A ELR with ZCT with primary conductor: NV-ZBA/ZSA/ZHA/ZLA 600A~3200A Frame

### 2. Content of change

To remove the corporate logo label. There is no change in product characteristics by this specification change.