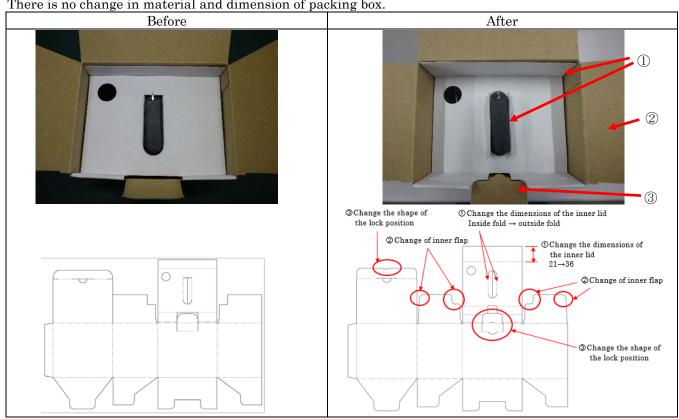

#### 2. Content of change

To change the shape of the inner lid, inner flap, and locking part of packing box.

There is no change in material and dimension of packing box.