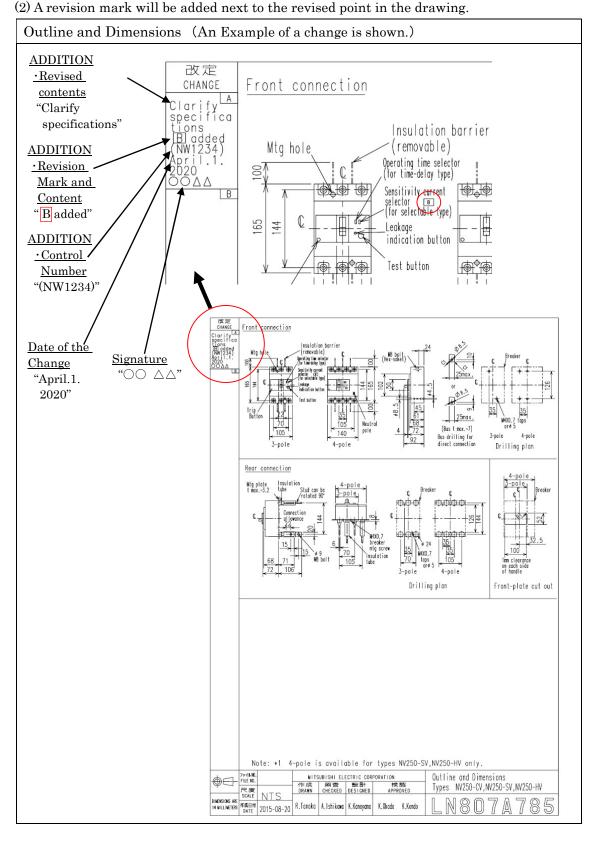

#### 2.Changes

- (1) Revised contents, a control number, and a revision mark will be added in the change column when contents are revised in Outline Dimensions and Characteristic Curves.
- (2) A revision mark will be added to the revised point in a drawing.

Refer to page 2 for the detail. \*An Example of a change is shown.