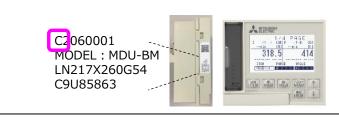

### 5. New / Old product discrimination method

Whether to support "MODBUS terminal connection confirmation" of EcoWebServerIII can be confirmed on the label on the side of the product.

| B C | Before | After |
|-----|--------|-------|
|     | В      | С     |