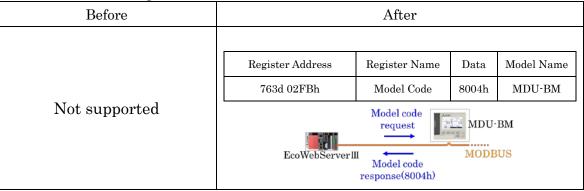

## 2. Content of change

To add "MDU-BM" to register address.

### 3. Reason for change

To support "MODBUS terminal connection confirmation" of EcoWebServer**II**. No change in other measurement functions.

### 5. New / Old product discrimination method

Whether to support "MODBUS terminal connection confirmation" of EcoWebServerIII can be confirmed on the label on the side of the product.

| B C | Before | After |
|-----|--------|-------|
|     | В      | С     |