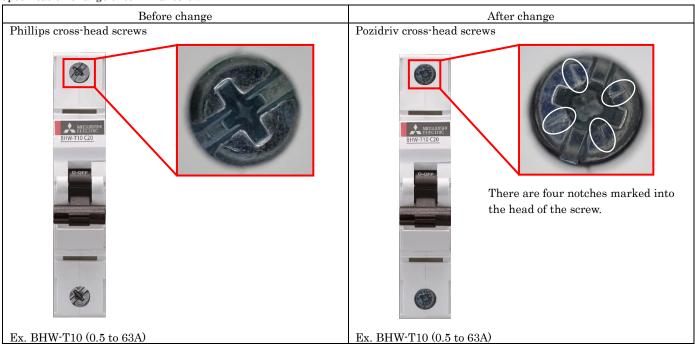

#### 1. Types

| Type     | Model                                |
|----------|--------------------------------------|
| MCB      | BHW-T10 (0.5 to 63A)                 |
|          | BHW-T10 (0.5 to 63A) with Shunt trip |
| RCCB     | BVW-T                                |
| ISOLATOR | KBW-T (25 to 63A)                    |

### 2. Change contents

Specification change of terminal screw

<sup>\*</sup>Please use proper screwdrivers for the terminal screws.