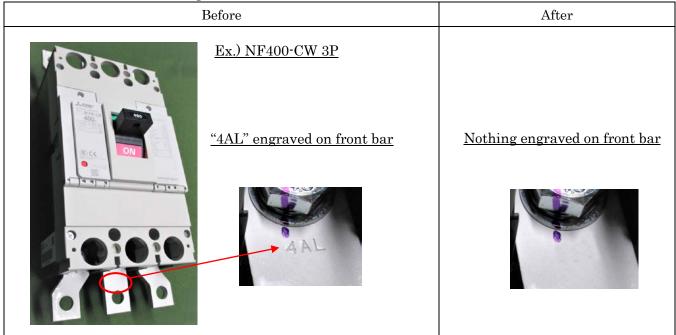

### 1. Types

W&WS series front connection type 400A frame.

| Molded Case Circuit Breakers   | NF400-CW/SW/SEW/HEW/REW/UEW<br>NF400-SEW/HEW with MDU |
|--------------------------------|-------------------------------------------------------|
| Earth Leakage Circuit Breakers | NV400-CW/SW/SEW/HEW/REW                               |

# 2. Content of change

To delete the "4AL" mark engraved on the front bar.