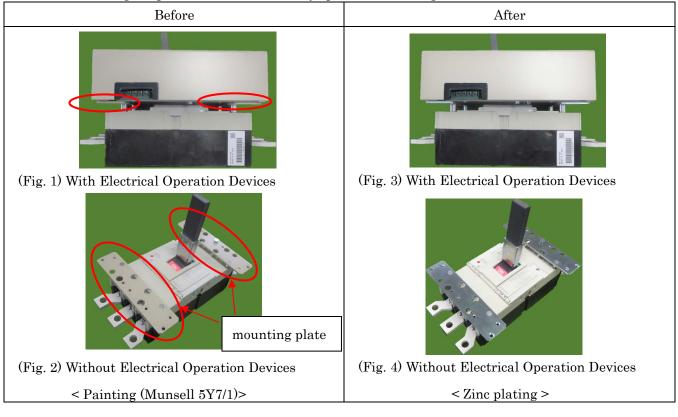

#### 2. Content of change

To change surface treatment of mounting plate from painting(Munsell 5Y7/1) to zinc plating. There is no change in product characteristics by specification change.