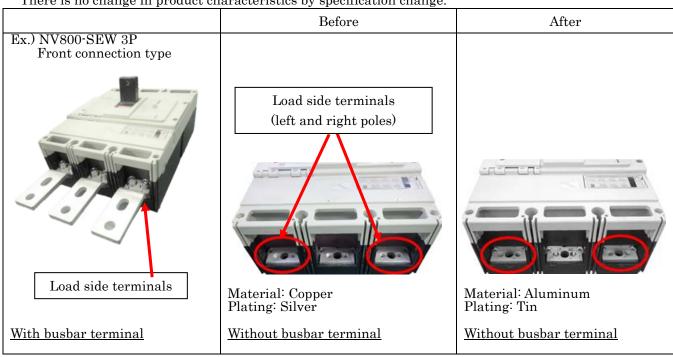

#### 2. Content of change

To change material and plating of load side terminals (left and right poles).

There is no change in product characteristics by specification change.