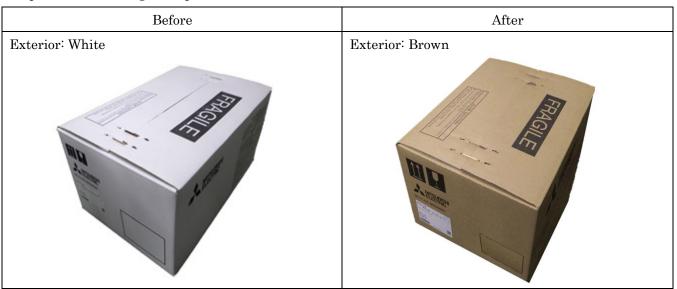

### 2. Content of change

To change exterior of packaging box.

There is no change in product characteristics by specification change.

Specification change of 3-pole models was announced in SALES & SERVICES YAMA392.

### 3. Reason for change

To use common packaging box.