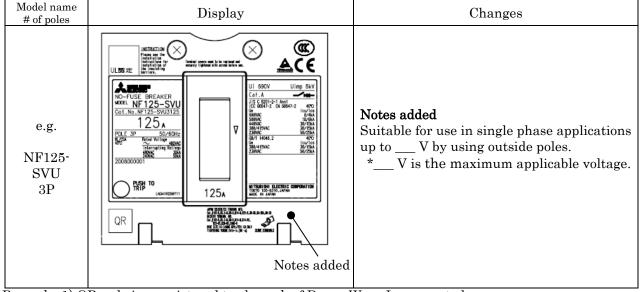

#### <UL 489 Listed Molded Case Circuit Breakers: Content of changes> 1) SMU series

Contents of the side name plate IEC 60947-2 30°C EN 60947-2 GB/T 14048.2 JIS C 8201-2-1 Ann1 Ue /CSA STCWIRE 118-#4AWG CU ONLY 16AWG for 10A 18AWG for 7A TORQUE Interrupting Ratings 240V~10kA for use in sim UL/CSA 75℃WIRE #18-#4AWG CU 16AWG for 10A 18AWG for 7A TORQUE IEC 60947-2 40℃ 30°C MISUBIS EN 60947-2 GB/T 14048.2 JIS C 8201-2-1 Ann1 Ue Icu/Ics 400VAC 10/7.5kA CU ONLY PS JET 📥 🔊 JET 🛦 lcu/lcs 10/7.5kA TORQUE 2N·m Interrupting Ratings 240V~10kA 400VAC I.C.10kA AC240V AC240V 1.C.10kA 35 A 35 A Suitable for use in single phase applications up to POLE 3P 50/60Hz POLE 3P 50/60Hz  $\mathbb{Z}$ E 240W by using outside poles Uimp 6kV Jimp 6k∀ MITSUBISHI ELECTRIC TOKYO 100-8310, JAPAN MITSUBISHI ELECTRIC TOKYO 100-8310, JAPAN Cat.A LN338N318-57 Cot.A N318N57 Notes added Suitable for use in single phase applications up \_\_\_\_ V by using outside poles. to \* V is the maximum applicable voltage.