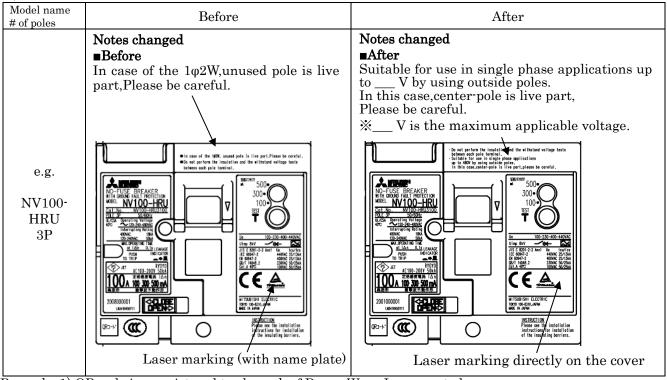

(2) To remove the laser marking name plate for NV100-SRU/HRU 3-pole and directly laser-mark on the cover.

(3) To remove the CCC marking name plate for NF50-SMU main unit and put CCC marking on the rated name plate.

### 2)SRU/HRU series

Remarks 1) QR code is a registered trademark of Denso Wave Incorporated.

2) The notes for each model are the same, but the display position is different.

In addition, the display position may change due to changes in the contents of the note.