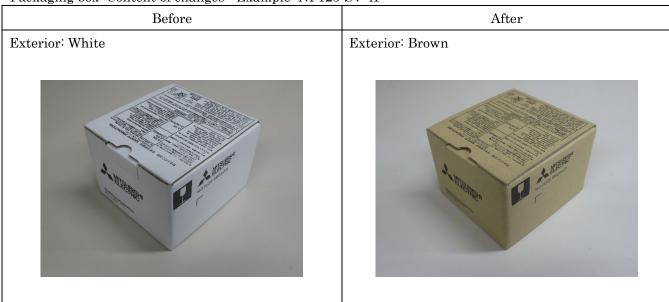

## 2. Content of change

To change color of packaging box from white to brown.

| Турез                                                                                                                     |                |                                                                              |          | Before               |                | After                |                |
|---------------------------------------------------------------------------------------------------------------------------|----------------|------------------------------------------------------------------------------|----------|----------------------|----------------|----------------------|----------------|
| мссв                                                                                                                      | Poles          | ELCB                                                                         | Poles    | Without<br>accessory | With accessory | Without<br>accessory | With accessory |
| NF32-CVF                                                                                                                  | 2P<br>3P       | NV32-CVF                                                                     | 2P<br>3P | White                | White          | White                | Brown<br>(*2)  |
| NF32-SVF, NF63-CVF, NF63-SVF                                                                                              | 2P<br>3P       | NV32-SVF, NV63-CVF, NV63-SVF                                                 | 2P<br>3P | White                | White          | White                | Brown<br>(*2)  |
| NF32-SV, NF63-CV, NF63-SV, NF63-HV<br>NF125-CVF, NF125-SVF<br>DSN32-SV, DSN63-CV, DSN63-SV                                | 2P<br>3P<br>4P | NV32-SV, NV63-CV, NV63-SV,<br>NV63-HV,<br>NV125-CVF, NV125-SVF               | 2P<br>3P | White                | White          | White                | Brown<br>(*2)  |
| NF63-HRV, NF125-CV, NF125-SV,<br>NF125-HV, DSN125-CV, DSN125-SV                                                           | 2P<br>3P       | NV125-CV, NV125-SV, NV125-HV                                                 | 3P       | White                | White          | White                | Brown<br>(*2)  |
| NF125-SV, NF125-HV,<br>DSN125-SV                                                                                          | 4P             | NV125-SV, NV125-HV                                                           | 4P       | White                | White<br>(*1)  | Brown                | Brown          |
| NF125-SEV, NF125-HEV, NF125-RV,<br>NF250-CV, NF250-SV, NF250-HV<br>NF250-SEV, NF250-HEV, NF250-RV<br>DSN250-CV, DSN250-SV | 2P<br>3P       | NV125-SEV, NV125-HEV<br>NV250-CV, NV250-SV, NV250-HV<br>NV250-SEV, NV250-HEV | 3P       | White                | White          | White                | Brown<br>(*2)  |
| NF125-SEV, NF125-HEV,<br>NF250-SV, NF250-HV, NF250-SEV,<br>NF250-HEV, DSN250-SV                                           | 4P             | NV125-SEV, NV125-HEV<br>NV250-SV, NV250-HV                                   | 4P       | White                | White<br>(*1)  | Brown                | Brown          |

\*2: Some of the packaging boxes for front connection will remain white.

<Packaging box: Content of changes> Example: NF125-SV 4P