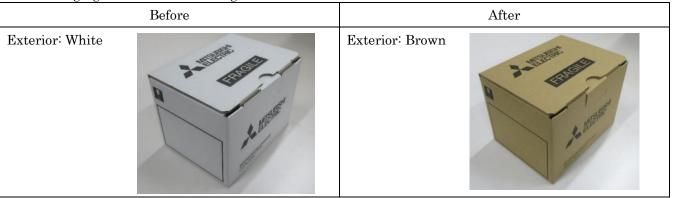

#### 2. Content of change

To change color of packaging box from white to brown.

| Types                |                      |          |                                    | Before  |                | After                |                |
|----------------------|----------------------|----------|------------------------------------|---------|----------------|----------------------|----------------|
| UL489 Listed<br>MCCB | UL489 Listed<br>ELCB | Poles    | Connection<br>Type                 | Without | With accessory | Without<br>accessory | With accessory |
| NF50-SVFU            | NV50-SVFU            | 2P<br>3P | Spring clamp<br>terminal type (SQ) | White   | White          | Brown                | Brown          |

The external dimensions and interior will not change.

<Packaging box: Content of changes>