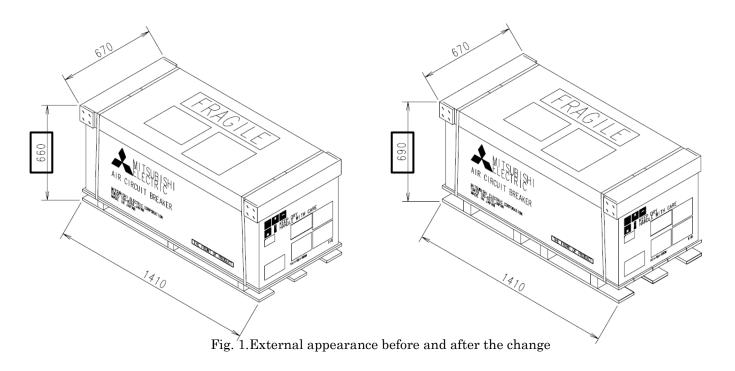

### 4. Time of change

From production in April 2023

(Please note, however, that this may be subject to change due to stock availability.)

 $\label{eq:fig.2.External dimensions} Fig. 2. External dimensions of pallet (AE 4000-SW, AE 5000-SW, AE 6300-SW 4-pole type for FN fixed type) \\ before and after change$ 