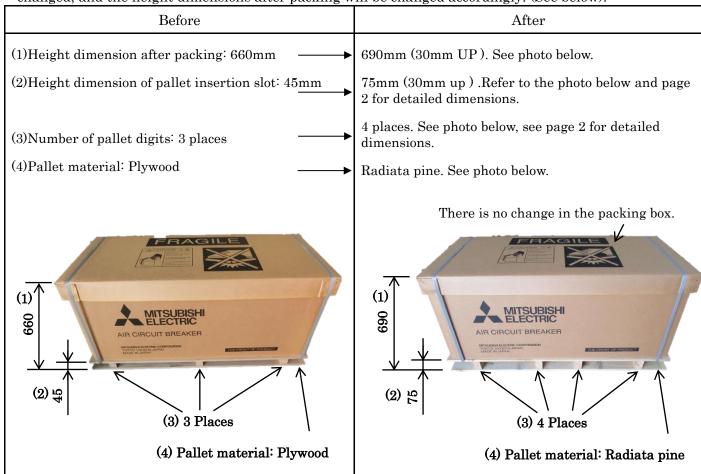

## 2. Content of change

The height dimensions, number of digits, and materials of packing pallets have been changed, and the height dimensions after packing will be changed accordingly. (See below).

### 3. Reason for change

To improve productivity and transport operability.

\*Insert height and material are unified with 3-pole products.

### 4. Time of change

From production in April 2023

(Please note, however, that this may be subject to change due to stock availability.)

 $\label{eq:fig.2.External dimensions} Fig. 2. External dimensions of pallet (AE 4000-SW, AE 5000-SW, AE 6300-SW 4-pole type for FN fixed type) \\ before and after change$ 