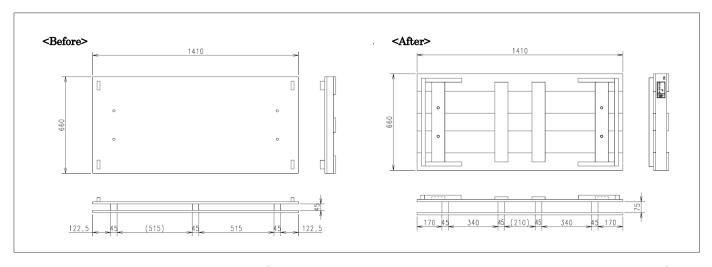

 $\label{eq:fig.3.External dimensions} Fig. 3. External dimensions of pallet (AE4000-SW, AE5000-SW, AE6300-SW 4-pole type for FN drawer) \\ before and after change$ 