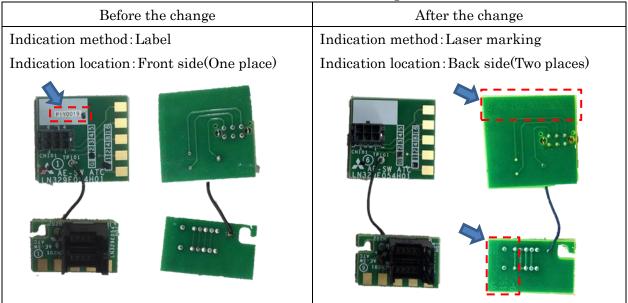

#### 2. Content of the change

2.1 The lot number notation on the circuit board will be changed.

2.2 The identification mark "T" added to the packaging case label when some of the attached parts were changed in 2008 will be abolished.