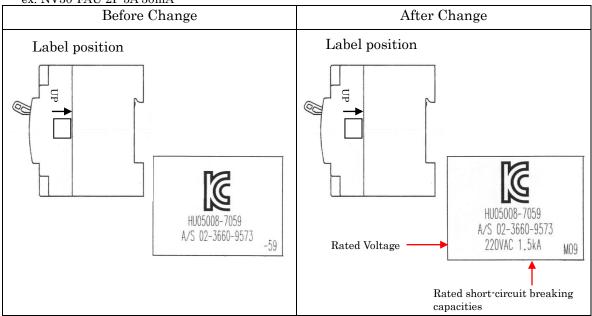

## 2. Contents of the change

Added voltage and Rated short-circuit breaking capacities to Korea Certification Mark label.

#### ex. NV30-FAU 2P 5A 30mA