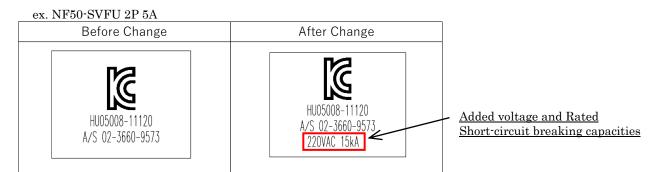

## 2. Contents of the change

Added voltage and Rated short-circuit breaking capacities to KC Marking.

(%)The indicated position, contents and method(name plate or laser marking) of the KC marking differ depending on the model.