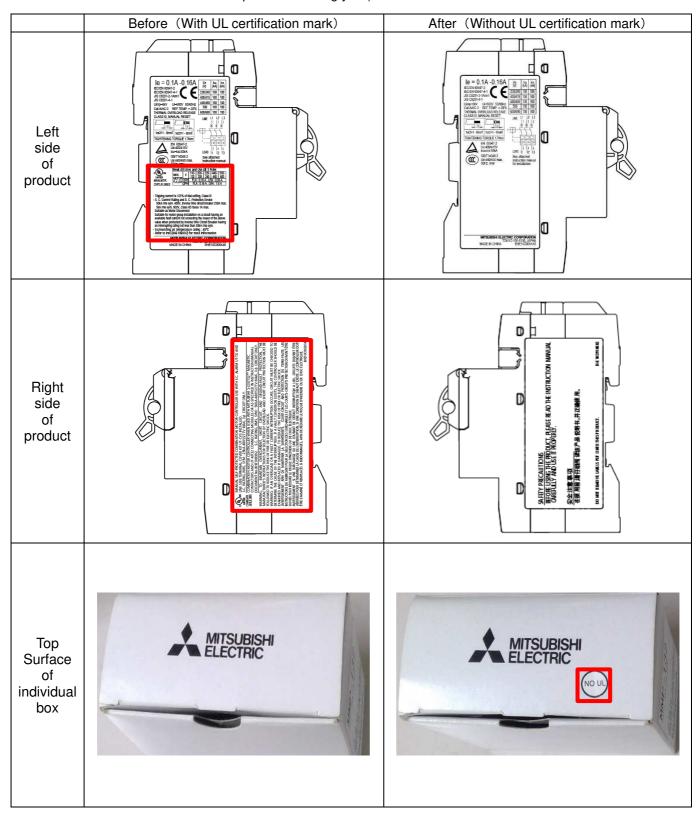

### 4. Change points

Removes the UL certification mark and associated information from the part and the products that use it. "NO UL" mark is displayed on the top surface of the individual box. (Until March 2022 production, scheduled to be deleted after April the following year)