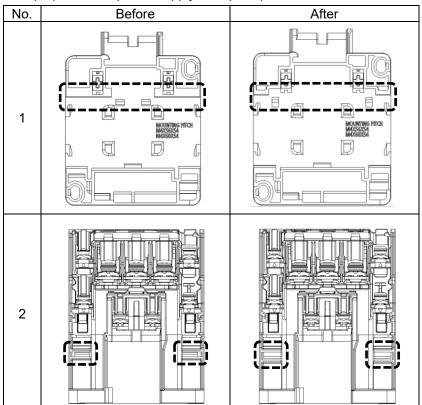

#### 2. Points to be changed

Design changes of IEC 35mm rail mounting section of back side (No.1) and rib shape position of power supply side (No.2)

Fig1: Product Appearance (S-T21)