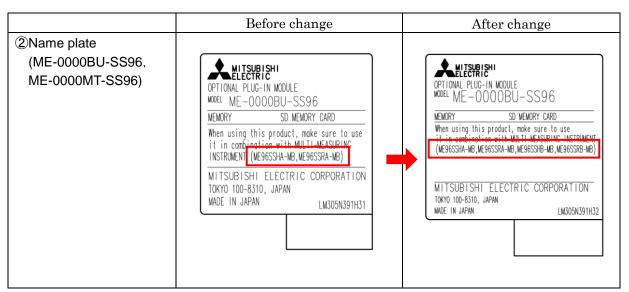

#### ME96SS Series

| Product name (change contents)                                                   | Model name                                                    |
|----------------------------------------------------------------------------------|---------------------------------------------------------------|
| Optional plug-in module (change the name plate)                                  | ME-0040C-SS96,ME-0052-SS96,<br>ME-0000BU-SS96, ME-0000MT-SS96 |
| Optional plug-in module (change the model name and name plate and packing label) | ME-4210-SS96                                                  |

#### 2. Contents of change

- ※1 The above is an example of ME-0040C-SS96.
- X2 The previous product also Can be used for both ME96SSRB and ME96SSHB.

- 3 The above is an example of ME-0000BU-SS96.
- \*4 The previous product also Can be used for both ME96SSRB and ME96SSHB.