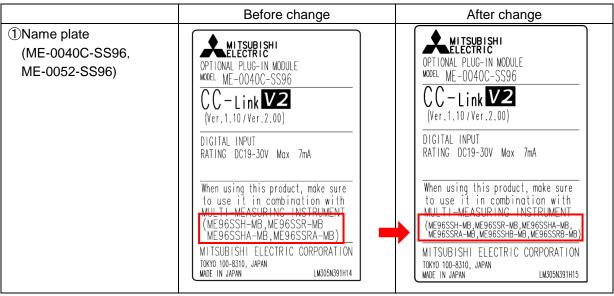

#### ME96SS Series

| Product name (change contents)                                                   | Model name                                                    |
|----------------------------------------------------------------------------------|---------------------------------------------------------------|
| Optional plug-in module (change the name plate)                                  | ME-0040C-SS96,ME-0052-SS96,<br>ME-0000BU-SS96, ME-0000MT-SS96 |
| Optional plug-in module (change the model name and name plate and packing label) | ME-4210-SS96                                                  |

#### 2. Contents of change

- ※1 The above is an example of ME-0040C-SS96.
- X2 The previous product also Can be used for both ME96SSRB and ME96SSHB.

- 3 The above is an example of ME-0000BU-SS96.
- \*4 The previous product also Can be used for both ME96SSRB and ME96SSHB.