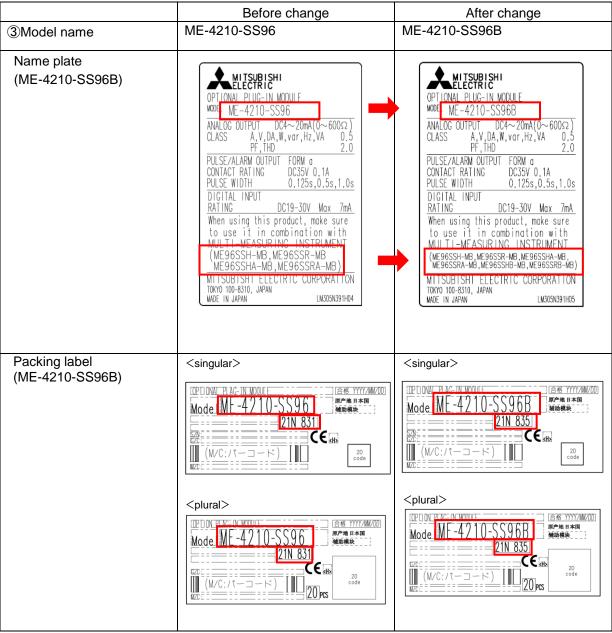

#### ME96SS Series

| Product name (change contents)                                                   | Model name                                                    |
|----------------------------------------------------------------------------------|---------------------------------------------------------------|
| Optional plug-in module (change the name plate)                                  | ME-0040C-SS96,ME-0052-SS96,<br>ME-0000BU-SS96, ME-0000MT-SS96 |
| Optional plug-in module (change the model name and name plate and packing label) | ME-4210-SS96                                                  |

#### 2. Contents of change

- ※1 The above is an example of ME-0040C-SS96.
- X2 The previous product also Can be used for both ME96SSRB and ME96SSHB.

- 3 The above is an example of ME-0000BU-SS96.
- \*4 The previous product also Can be used for both ME96SSRB and ME96SSHB.

%5 ME-4210-SS96 Can not be used for both ME96SSRB and ME96SSHB.