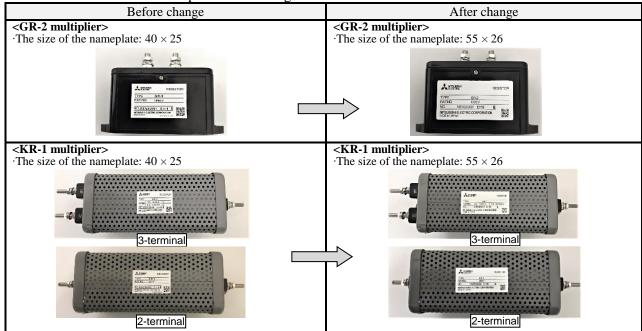

#### 2. Contents of the change

(1) The accessories (GR-2/KR-1 multipliers) The rating nameplate will be expanded.

\*The contents of the nameplate is not changed.

March, 2020

(2) The wide angle meter relay
The rating nameplate will be expanded.
The layout and the instruction of the usage will be changed.