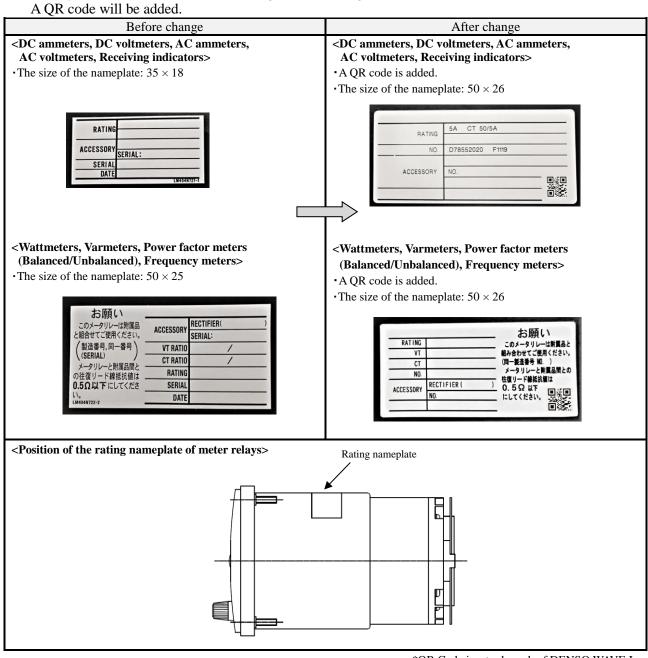

#### 2. Contents of the change

(1) The accessories (GR-2/KR-1 multipliers) The rating nameplate will be expanded.

\*The contents of the nameplate is not changed.

March, 2020

(2) The wide angle meter relay
The rating nameplate will be expanded.
The layout and the instruction of the usage will be changed.

\*QR Code is a trademark of DENSO WAVE Inc.