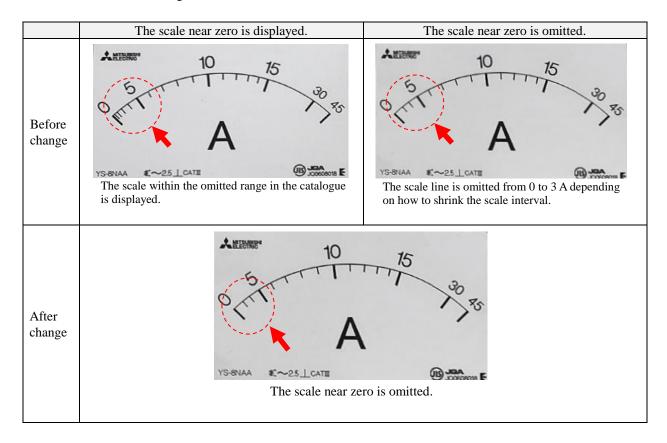

## Specification change of the scale range of AC ammeters and voltmeters

We would like to inform that the omitted range of the scale near zero of the moving-iron meters (AC ammeters and voltmeters) will be changed as follows.

### 2. Contents of the change

The moving-iron meters have different specification for the scale near zero. In order to avoid the difference between the specifications of each meter, the specification will be changed to the standard scale that is written in the Mitsubishi Mechanical indicators catalogue.