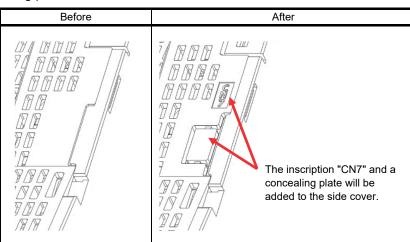

#### 3. Details of the Change

The inscription "CN7" and a concealing plate will be added to the side cover.

Figure 1. Change in the shape of the side cover