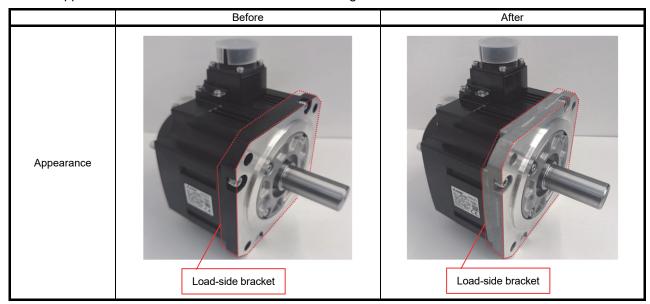

## Change in Appearance of Load-Side Brackets for AC Servo Motors

Thank you for your continued patronage of the Mitsubishi Electric AC servo system. The appearance of the load-side brackets for AC servo motors will be changed. This change does not affect the functions and performance of the products.

#### 3. Details of the Change

The appearance of the load-side brackets will be changed.