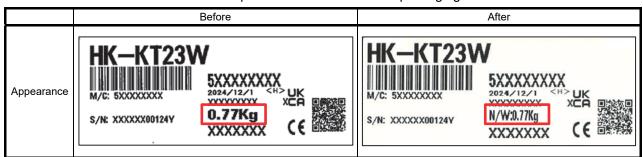

#### 3. Details of the Change

Either "G/W" (Gross Weight) or "N/W" (Net Weight) will be added to the weight indication on the packaging labels.

Table 1. Example of the indication on the packaging label

<sup>\*</sup> Packaging labels in the figure above are examples. The indication varies with the models.