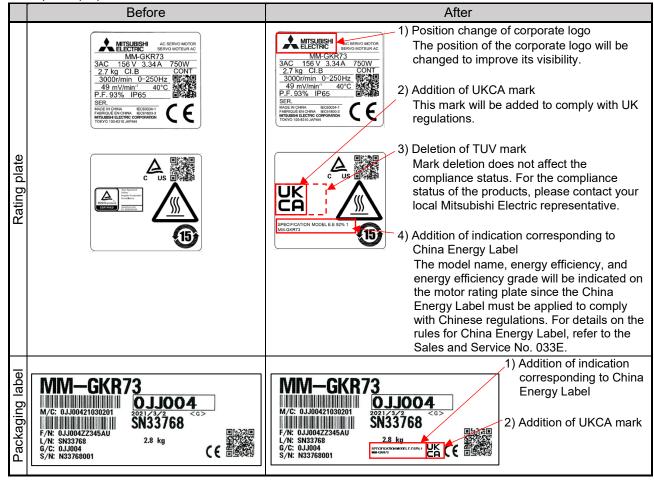

# 2. Details of Change

Marks and descriptions indicating the compliance with regulations of various countries will be rearranged, including addition/deletion.

The change does not affect the quality, performance, or specifications of the products. (Example)

- \* Rating plates in the table above are examples. The rating plate size, mark position/size, and descriptions differ depending on the model.
- \* The number or size of the packaging label may differ.
- \* Changes may be applied at different timings for each mark/description.