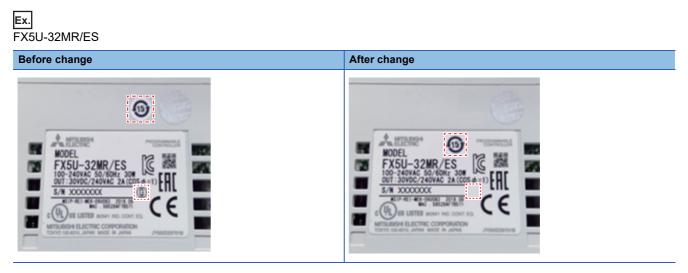

#### Label of authenticity

The following changes will be made to the label of authenticity.

| Item    | Before change                                                        | After change                                                                                                                                                                                                                                                                                                                                                                                                                                                                                                                                                                                                                                                                                                                                                                                                                                                                                                                                                                                                                                                                                                                                                                                                                                                                                                                                                                                                                                                                                                                                                                                                                                                                                                                                                                                                                                                                                                                                                                                                                                                                                                                   |
|---------|----------------------------------------------------------------------|--------------------------------------------------------------------------------------------------------------------------------------------------------------------------------------------------------------------------------------------------------------------------------------------------------------------------------------------------------------------------------------------------------------------------------------------------------------------------------------------------------------------------------------------------------------------------------------------------------------------------------------------------------------------------------------------------------------------------------------------------------------------------------------------------------------------------------------------------------------------------------------------------------------------------------------------------------------------------------------------------------------------------------------------------------------------------------------------------------------------------------------------------------------------------------------------------------------------------------------------------------------------------------------------------------------------------------------------------------------------------------------------------------------------------------------------------------------------------------------------------------------------------------------------------------------------------------------------------------------------------------------------------------------------------------------------------------------------------------------------------------------------------------------------------------------------------------------------------------------------------------------------------------------------------------------------------------------------------------------------------------------------------------------------------------------------------------------------------------------------------------|
| Design  | Silver (black and white)                                             | Blue and yellow (colored)                                                                                                                                                                                                                                                                                                                                                                                                                                                                                                                                                                                                                                                                                                                                                                                                                                                                                                                                                                                                                                                                                                                                                                                                                                                                                                                                                                                                                                                                                                                                                                                                                                                                                                                                                                                                                                                                                                                                                                                                                                                                                                      |
|         | EX EX EX<br>EX EX EX<br>EX EX EX<br>EX EX EX<br>EX EX EX<br>EX EX EX | SEC MELSEC MELSE |
| Details | Turning the label 90 degrees inverts white and black.                | Turning the label 90 degrees inverts white and black.                                                                                                                                                                                                                                                                                                                                                                                                                                                                                                                                                                                                                                                                                                                                                                                                                                                                                                                                                                                                                                                                                                                                                                                                                                                                                                                                                                                                                                                                                                                                                                                                                                                                                                                                                                                                                                                                                                                                                                                                                                                                          |
|         | FX FX FX<br>FX FX FX                                                 | SEC MEISEC MEISEC MEISECY                                                                                                                                                                                                                                                                                                                                                                                                                                                                                                                                                                                                                                                                                                                                                                                                                                                                                                                                                                                                                                                                                                                                                                                                                                                                                                                                                                                                                                                                                                                                                                                                                                                                                                                                                                                                                                                                                                                                                                                                                                                                                                      |
|         | -                                                                    | The background color changes to gray when the label is tilted vertically.                                                                                                                                                                                                                                                                                                                                                                                                                                                                                                                                                                                                                                                                                                                                                                                                                                                                                                                                                                                                                                                                                                                                                                                                                                                                                                                                                                                                                                                                                                                                                                                                                                                                                                                                                                                                                                                                                                                                                                                                                                                      |
|         |                                                                      | COMISSION HISTORY                                                                                                                                                                                                                                                                                                                                                                                                                                                                                                                                                                                                                                                                                                                                                                                                                                                                                                                                                                                                                                                                                                                                                                                                                                                                                                                                                                                                                                                                                                                                                                                                                                                                                                                                                                                                                                                                                                                                                                                                                                                                                                              |

#### Nameplate

- The 15 mark for the China RoHS will be added nameplates with empty space. This applies only to models with the 15 mark label.
- For MELSEC iQ-F series models, the G mark for internal management is deleted.