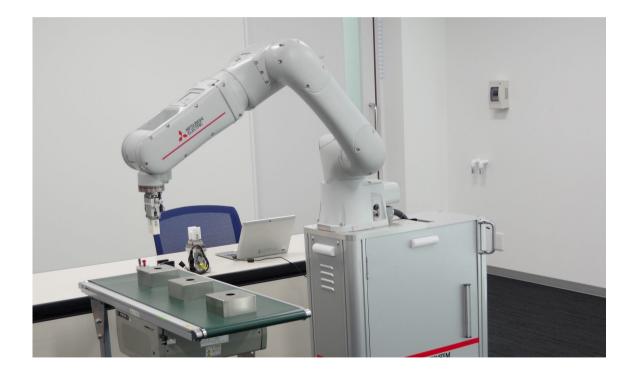

## BYNAS Co., Ltd. Collaborative Robot Selection Center

### >>> Features

> Diagram

Verification, comparison, evaluation, robot selection,One stop for real systems.

Verification and evaluation, selection of optimal robots, Established to propose an actual system.

For AMR + collaborative robot applications We can make suggestions.