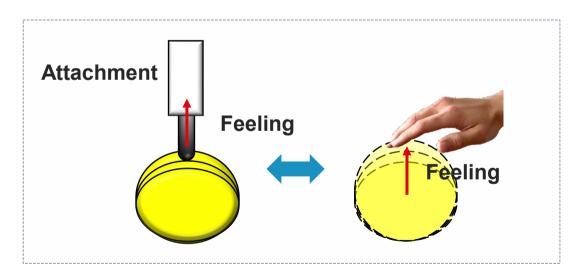

## Real haptics® technology

The latest technology Real Haptics<sup>®</sup> transmits sense of touch to hand during robot remote operation. This technology makes it possible to robotize work that involves contact.