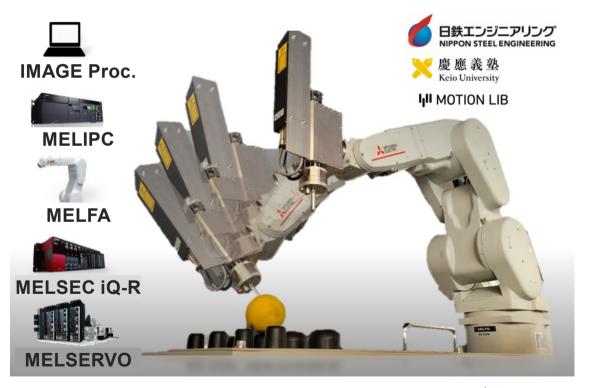

## Think Robot® Atypical work robot

~Man-operation Reproduced on Robots~

>>> Features

>>> Diagram

Man-operation is reproduced to robot with direct operation.

Real haptics® technology enables to robotize work that involves contact.

## Real-time technology for Atypical work

The operator can operate robots directly into the work object without robot teaching. Various attachments suitable for work can be installed.

## Real haptics® technology

The latest technology Real Haptics<sup>®</sup> transmits sense of touch to hand during robot remote operation. This technology makes it possible to robotize work that involves contact.