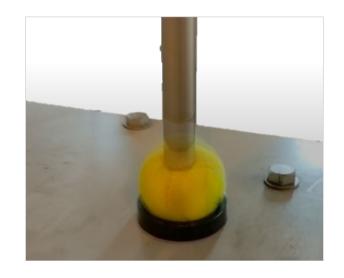

## Real haptics® technology

The latest technology Real Haptics<sup>®</sup> transmits sense of touch to hand during robot remote operation. This technology makes it possible to robotize work that involves contact.