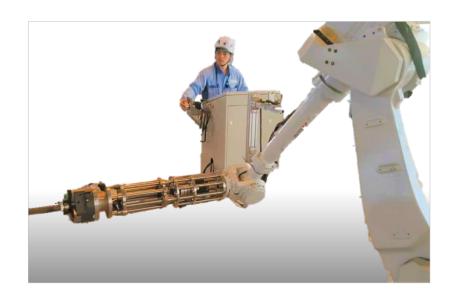

## Real-time technology for Atypical work

The operator can operate robots directly into the work object without robot teaching. Various attachments suitable for work can be installed.

## Real haptics® technology

The latest technology Real Haptics<sup>®</sup> transmits sense of touch to hand during robot remote operation. This technology makes it possible to robotize work that involves contact.