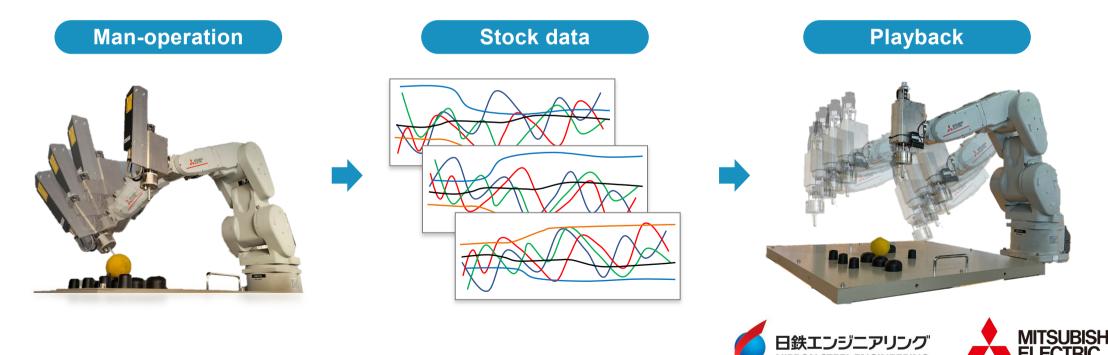

Record and replay the complex man-operation.

## Record and Playback of Man-operation

Changes for the Better

Complex man-operation is converted into data and stocked in Robot. By playback of the stocked data, complicated operation are automated.