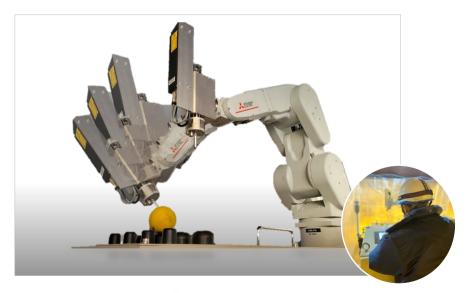

Record and replay the complex man-operation.

## Record and Playback of Man-operation

Changes for the Better

Complex man-operation is converted into data and stocked in Robot. By playback of the stocked data, complicated operation are automated.