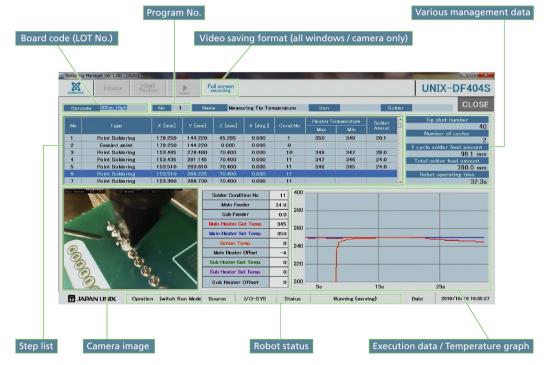

### **Soldering Manager**

>>> Features

>>> Diagram

## New standard for soldering process control

A new PC software is connected to soldering machine to achieve highly reliable quality control and traceability control.

It can monitor not only soldering video recording, but also can trace all of soldering manufacturing data; an error history, a maintenance history, temperature and soldering feeding amount.