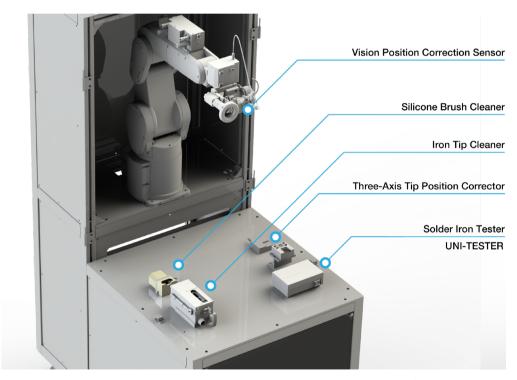

# Smart robot enables the visualization of soldering

>>> Features >>> Diagram

#### Connectivity

All data of soldering-related can be traced and communicate with MES network

#### **Userbility**

A new integrated Robot Teaching System for soldering can be use at any level of skill

#### **Small quantity, Large variety**

Flexible motion for soldering enables more freely applications layout and space saving