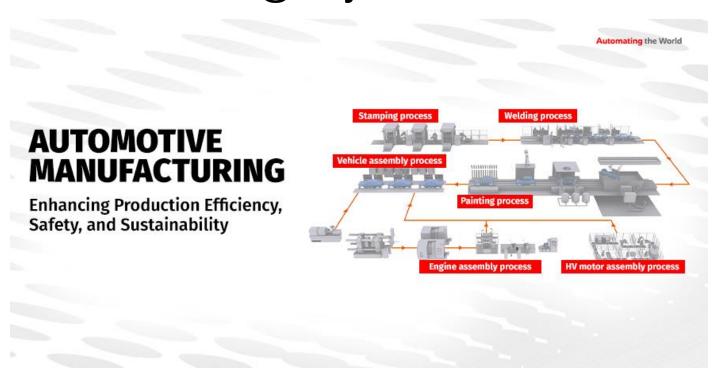

# Revolutionizing Automotive Manufacturing with e-F@ctory Solutions

In the fast-paced world of automotive manufacturing, efficiency and quality are non-negotiable. As manufacturers navigate the complexities of producing a diverse range of car models, they encounter challenges that demand innovative solutions. Enter Mitsubishi Electric's **e-F@ctory**—a powerful suite of solutions designed to optimize production processes while ensuring safety and sustainability.

#### The Automotive Manufacturing Landscape

Today's vehicle manufacturers must juggle numerous components and diverse production methods. Key challenges include:

- **Mixed Model Production:** The ability to handle various car models on the same production line requires highly adaptable systems that minimize downtime during changeovers.
- Speed and Quality Maintenance: Achieving high production speeds without sacrificing product quality is essential. Delays or defects can lead to costly rework and impact overall efficiency.
- **Worker Safety:** As automation becomes more integrated, ensuring the safety of workers who interact with robots and automated systems is crucial for a productive environment.

#### e-F@ctory: Your Partner in Overcoming Challenges

Mitsubishi Electric's e-F@ctory solutions address these challenges with a solid approach to smart manufacturing. By leveraging IoT technology and advanced automation, e-F@ctory empowers manufacturers to:

- Enhance Production Flexibility: Real-time monitoring allows for swift adjustments to production processes, ensuring that operations can adapt to changing demands seamlessly.
- **Improve Quality Assurance:** Advanced sensors and monitoring systems track every aspect of the manufacturing process, significantly reducing defects and enabling quick issue resolution.
- **Drive Energy Efficiency:** e-F@ctory solutions focus on optimizing power usage throughout the production line, resulting in lower energy costs and a reduced carbon.
- Ensure Worker Safety: By facilitating safe collaboration between human operators and automated systems, e-F@ctory enhances workplace safety through advanced technology.