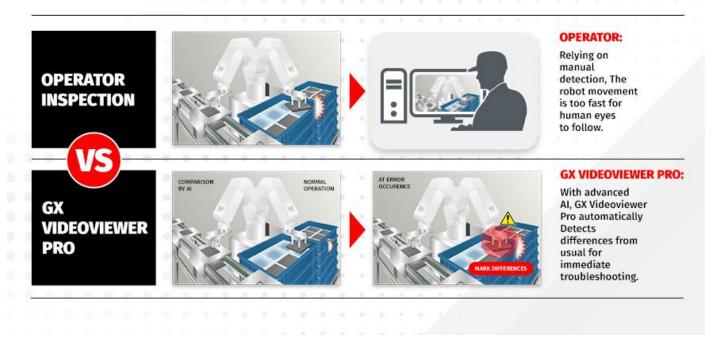

## **Experience the Future of Machine Inspection**

With Mitsubishi Electric's GX VideoViewer Pro, the future of machine inspection is here—where precision meets speed. By integrating advanced AI and video analysis, this solution enhances troubleshooting efficiency and supports seamless, reliable operations.