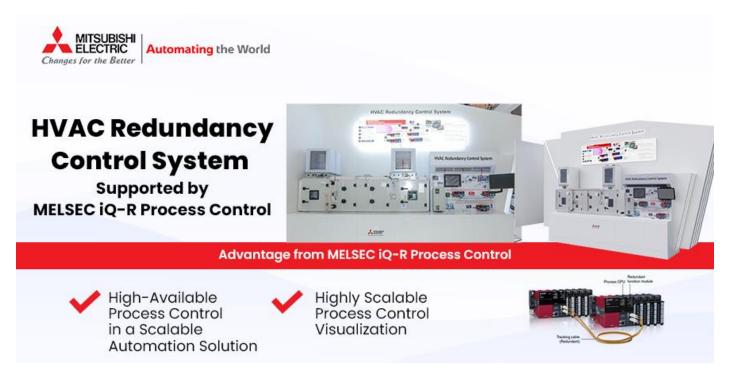

We have simulated this through a Demo Kit named HVAC Redundancy Control System supported by PLC MELSEC iQ-R Series Process Control, designed to control HVAC systems (Heating, Ventilation, and Air Conditioning) with high reliability. This Demo Kit provides a practical overview of how PLC MELSEC iQ-R Series Process Control can be applied to optimize HVAC system performance by ensuring operational reliability through redundancy control. You can witness this Demo Kit firsthand at our Factory Automation Showroom located at Mitsubishi Electric Indonesia -Cikarang office!